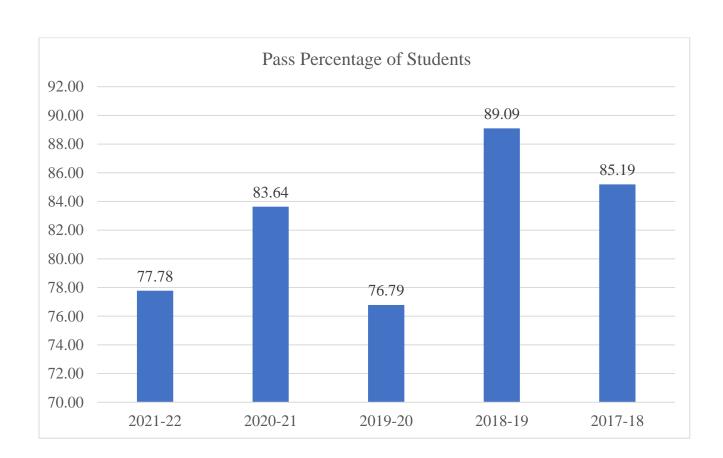

| Pass Percentage of Students During Last Five Years |                 |                 |                                                                 |                                                     |                    |
|----------------------------------------------------|-----------------|-----------------|-----------------------------------------------------------------|-----------------------------------------------------|--------------------|
| Year                                               | Program<br>Code | Program<br>Name | Number of students<br>appeared in the final<br>year examination | Number of students passed in final year examination | Pass<br>Percentage |
| 2021-22                                            | 1               | Civil           | 63                                                              | 49                                                  | 77.78              |
| 2020-21                                            | 1               | Civil           | 55                                                              | 46                                                  | 83.64              |
| 2019-20                                            | 1               | Civil           | 56                                                              | 43                                                  | 76.79              |
| 2018-19                                            | 1               | Civil           | 55                                                              | 49                                                  | 89.09              |
| 2017-18                                            | 1               | Civil           | 54                                                              | 46                                                  | 85.19              |
| Average                                            |                 |                 | 283                                                             | 233                                                 | 82.33              |